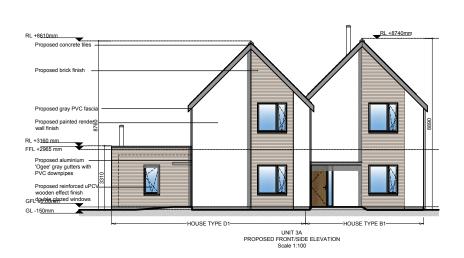

UNIT 3A - PROPOSED PLANS ELEVATIONS & SECTION

RESIDENTIAL DEVELOPMENT AT DUNMURRY RISE, BISHOPSLAND, KILDARE, CO. KILDARE

CLIENT:
KILDARE COUNTY COUNCIL

| <u>00/122.</u>             | DATE:<br>FEB/2017 | REV:        |             |
|----------------------------|-------------------|-------------|-------------|
| DRAWING NO:<br>1617-PP-300 | DRAWN BY:         | CHECKED BY: | PAGE:<br>A1 |