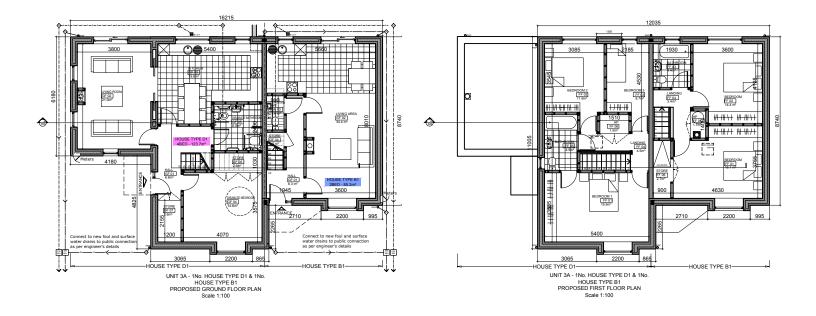

# SPECIFICATIONS

- NOTE:

   UNIT 3A 1NO. 2 BED HOUSE TYPE B1 & 1NO. 4 BED HOUSE TYPE D1

   UNIT 3B 1NO. 2 BED HOUSE TYPE B2 & 1NO. 4 BED HOUSE TYPE D2

   UNIT 4 3NO. 2 BED HOUSE TYPE B2

   UNIT 4 3NO. 2 BED HOUSES TYPE B2

   GARDEN STORE NOT INCLUDED IN STORE AREA BELOW

   NORTH POINT AS PER SITE PLAN

| ۲ | 1U | U | S | E | П | Y | Ρ | E | В | 1/ | В | 2 | - | 2 | В | E | ט |  |
|---|----|---|---|---|---|---|---|---|---|----|---|---|---|---|---|---|---|--|
|   |    |   |   |   |   |   |   |   |   |    |   |   |   |   |   |   |   |  |

| ROOM<br>NO. | ROOM NAME   | AREA<br>[ m² ] |
|-------------|-------------|----------------|
| GF 01       | HALL        | 6.3            |
| GF 02       | LIVING AREA | 34.4           |
| GF 03       | WC          | 1.6            |
| GF 04       | STORE       | 0.8            |
| FF 01       | BEDROOM     | 16.1           |
| FF 02       | BEDROOM     | 14.4           |
| FF 03       | BATHROOM    | 4.4            |
| FF 04       | LANDING     | 3.4            |
| FF 05       | HP          | 1.1            |
| FF 06       | STORE       | 2.7            |
|             | TOTAL:      | 85.2           |
|             |             |                |

#### HOUSE TYPE D1/D2 - 4 BED

| ROOM<br>NO. | ROOM NAME         | AREA  |
|-------------|-------------------|-------|
| GF 01       | HALL              | 6.8   |
| GF 02       | LIVING ROOM       | 21.0  |
| GF 03       | KITCHEN / DINING  | 19.6  |
| GF 04       | DISABLED BEDROOM  | 14.6  |
| GF 05       | DISABLED BATHROOM | 6.0   |
| GF 06       | STORE             | 2.1   |
| GF 07       | STORE             | 2.6   |
| FF 01       | BEDROOM 1         | 19.5  |
| FF 02       | BEDROOM 2         | 11.9  |
| FF 03       | BEDROOM 3         | 8.7   |
| FF 04       | LANDING           | 4.5   |
| FF 05       | BATHROOM          | 4.9   |
| FF 06       | HP                | 1.5   |
|             | TOTAL:            | 123.7 |