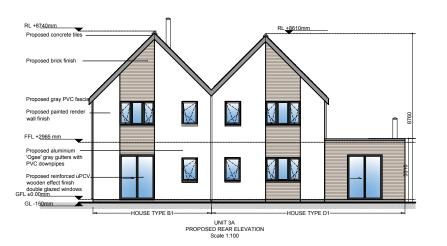

UNIT 3A - PROPOSED PLANS ELEVATIONS & SECTION

RESIDENTIAL DEVELOPMENT AT DUNMURRY RISE, BISHOPSLAND, KILDARE, CO. KILDARE

CLIENT:
KILDARE COUNTY COUNCIL

| <u>00/122.</u>             | DATE:<br>FEB/2017 | REV:        |             |
|----------------------------|-------------------|-------------|-------------|
| DRAWING NO:<br>1617-PP-300 | DRAWN BY:         | CHECKED BY: | PAGE:<br>A1 |