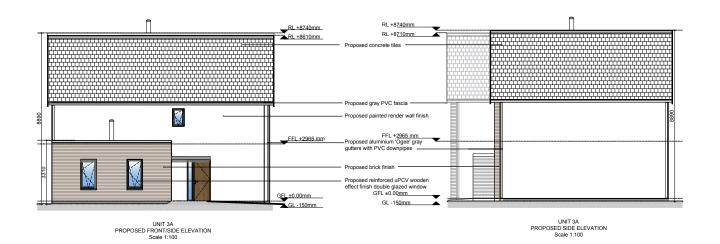

UNIT 3A - PROPOSED PLANS ELEVATIONS & SECTION

RESIDENTIAL DEVELOPMENT AT DUNMURRY RISE, BISHOPSLAND, KILDARE, CO. KILDARE

CLIENT:
KILDARE COUNTY COUNCIL

| <u>00/122.</u>             | DATE:<br>FEB/2017 | REV:        |             |
|----------------------------|-------------------|-------------|-------------|
| DRAWING NO:<br>1617-PP-300 | DRAWN BY:         | CHECKED BY: | PAGE:<br>A1 |